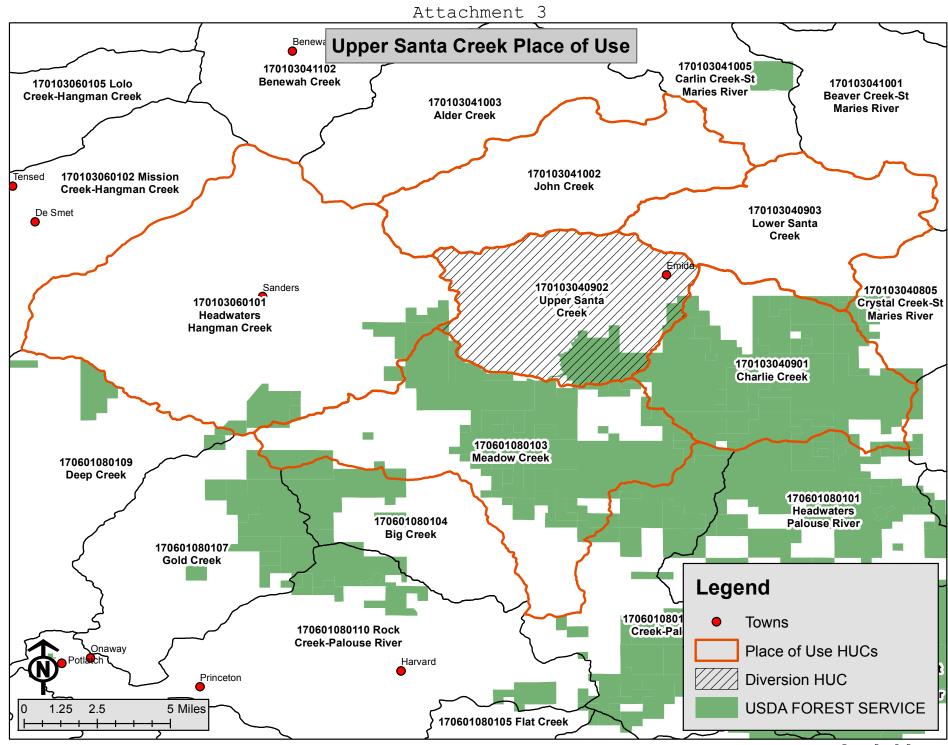

| IN THE DISTRICT COURT OF THE FIFTH JUDICIAL DISTRICT OF THE<br>STATE OF IDAHO, IN AND FOR THE COUNTY OF TWIN FALLS |                                                                                                                                                                                                                                                                                                                                                                                                                                                                              |                                                               |                                       |                                                                                                                    |  |  |
|--------------------------------------------------------------------------------------------------------------------|------------------------------------------------------------------------------------------------------------------------------------------------------------------------------------------------------------------------------------------------------------------------------------------------------------------------------------------------------------------------------------------------------------------------------------------------------------------------------|---------------------------------------------------------------|---------------------------------------|--------------------------------------------------------------------------------------------------------------------|--|--|
| In Re CSRBA                                                                                                        | )                                                                                                                                                                                                                                                                                                                                                                                                                                                                            | PARTIAL DECREE PU<br>FOR FEDERAL RESER                        |                                       | P. 54(b)                                                                                                           |  |  |
| Case No. 49576                                                                                                     | )<br>) WATER RIGHT NO. 92-11073C                                                                                                                                                                                                                                                                                                                                                                                                                                             |                                                               |                                       |                                                                                                                    |  |  |
| NAME AND ADDRESS:                                                                                                  | UNITED STATES OF AMERI<br>USDA FOREST SERVICE<br>550 W FORT ST MSC 033<br>BOISE ID 83724                                                                                                                                                                                                                                                                                                                                                                                     | CA ACTING THROUGH                                             |                                       |                                                                                                                    |  |  |
| SOURCE:                                                                                                            | See Attachment 1, Column A TRIBUTARY: See Attachment 1, Column B<br>Sources are located on National Forest System Land in the Upper Santa Creek<br>subwatershed (HUC12 170103040902).                                                                                                                                                                                                                                                                                        |                                                               |                                       |                                                                                                                    |  |  |
|                                                                                                                    |                                                                                                                                                                                                                                                                                                                                                                                                                                                                              |                                                               |                                       |                                                                                                                    |  |  |
| QUANTITY:                                                                                                          | 1.000 CFS<br>3.200 AFY<br>The quantity under this water right is limited to up to 3.200 acre feet per year,<br>with a diversion rate never to exceed the lesser of 1.00 CFS or twenty-five (25)<br>percent of the rate of flow then available at each point of diversion and,<br>cumulatively, no more than twenty-five (25) percent at the furthest downstream point<br>of diversion in use under water right nos. 92-11067A thru 92-11075 and 92-11080A thru<br>92-11081D. |                                                               |                                       |                                                                                                                    |  |  |
|                                                                                                                    |                                                                                                                                                                                                                                                                                                                                                                                                                                                                              |                                                               |                                       |                                                                                                                    |  |  |
|                                                                                                                    | See Attachment 2.                                                                                                                                                                                                                                                                                                                                                                                                                                                            |                                                               |                                       |                                                                                                                    |  |  |
|                                                                                                                    | Right nos. 92-11073A,<br>total combined annual                                                                                                                                                                                                                                                                                                                                                                                                                               | -                                                             |                                       | d 92-11073E are limited to a t.                                                                                    |  |  |
| PRIORITY DATE:                                                                                                     | 12/19/1932                                                                                                                                                                                                                                                                                                                                                                                                                                                                   |                                                               |                                       |                                                                                                                    |  |  |
| POINT OF DIVERSION:                                                                                                | See Attachment 1, Columns C through G                                                                                                                                                                                                                                                                                                                                                                                                                                        |                                                               |                                       |                                                                                                                    |  |  |
| PURPOSE AND PERIOD OF USE:                                                                                         | <u>PURPOSE OF USE</u><br>ADMINISTRATIVE                                                                                                                                                                                                                                                                                                                                                                                                                                      |                                                               | <u>PERIOD OF USE</u><br>01/01 - 12/31 | <u>QUANTITY</u><br>1.000 CFS<br>3.200 AFY                                                                          |  |  |
|                                                                                                                    | Administrative use is for National Forest Administration.                                                                                                                                                                                                                                                                                                                                                                                                                    |                                                               |                                       |                                                                                                                    |  |  |
|                                                                                                                    | The purpose of use includes, road construction, dust abatement, prescribed fire,<br>vegetation establishment, maintaining riding and pack stock used for administrative<br>purposes, and any other similar incidental administrative uses necessary to fulfill<br>the purposes of the Organic Administration Act of 1897.                                                                                                                                                    |                                                               |                                       |                                                                                                                    |  |  |
| PLACE OF USE:                                                                                                      | 170103040902), Lower<br>subwatershed (HUC12                                                                                                                                                                                                                                                                                                                                                                                                                                  | Santa Creek subwat<br>170103040901), Hea<br>7 Creek subwaters | tershed (HUC12 1<br>dwaters Hangman   | Creek subwatershed (HUC12<br>70103040903), Charlie Creek<br>Creek subwatershed (HUC12<br>603070101) and John Creek |  |  |
|                                                                                                                    | See Attachment 3.                                                                                                                                                                                                                                                                                                                                                                                                                                                            |                                                               |                                       |                                                                                                                    |  |  |